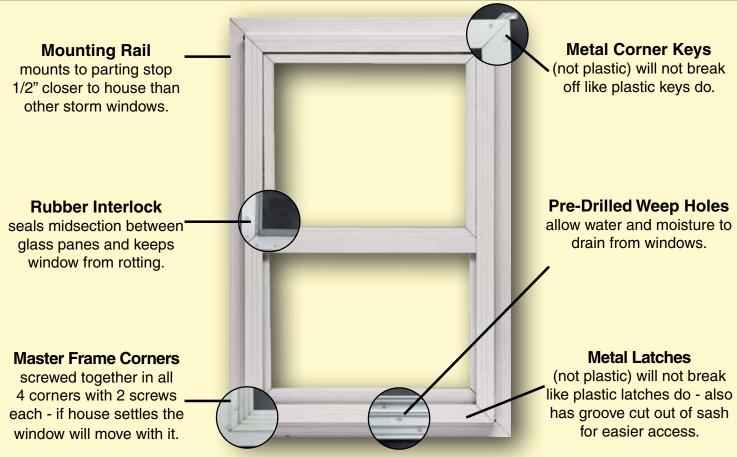

## Special Features

All Lang Exterior products, hardware styles, and ratings are subject to change without notice.

Lang Exterior has been custom-making Storm Windows for over 60 years. They are built to the same quality standards as our vinyl replacement windows, so you are assured the tightest possible fit. Barrier's features are a culmination of knowledge, quality, durability, and practicality. Barrier provides energy efficiency – less projection from the house gives a smaller buffer zone leaving less air to be heated and wasted; and being fully weather stripped around the storm panels reduces air infiltration. The extruded aluminum frame and all metal parts make a stronger, sturdier window. One of Barrier's best features is the drop-in glazing. This allows the glass to be reglazed without disassembling the frame. Simply remove the spline, drop in the glass, then replace the spline. "The elements are no match for the Barrier." Keep the elements away from your prime windows with Barrier Storm Windows.