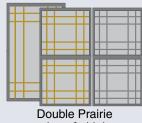

#### Grid Options grids are between the glass for easy cleaning

Custom V-Groove Available/Size of window dictates pattern of V-Groove and grids.

Prairie multiple configurations shown

Colonial multiple configurations shown