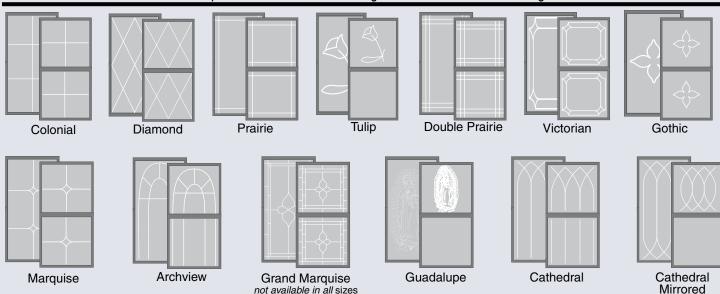

## V-Groove Glass a process that carves into the glass for a 3 dimensional design

#### Grid Options grids are between the glass for easy cleaning

Custom V-Groove Available/Size of window dictates pattern of V-Groove and grids.

Prairie multiple configurations shown

Colonial multiple configurations shown