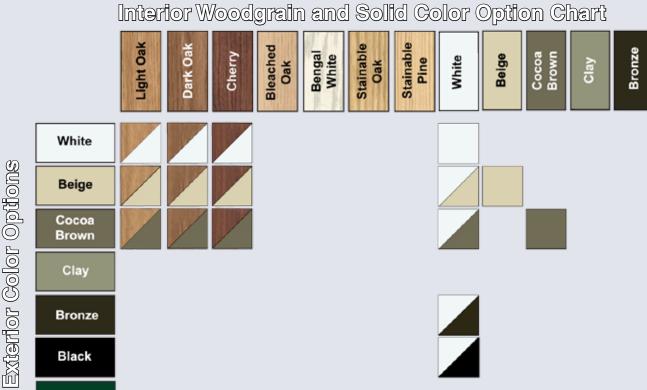

to show their machinery, but we are not. Illustrated below are the 3 main steps involved in the making of Platinum windows. First, lineals are placed into special dies that make the window extrusions square when entering the welding chambers. After fitting tight and square, the operator then pushes a button that spreads the two pieces apart. Second, a hot plate of 480°F erects from the machine to heat up the ends of the extrusions. After being held there for about 30 seconds reaching the correct temperature, the hot plate falls below. The last step illustrates the cooling phase of the welding process. As the hot plate falls below, the two heated ends come together. They take hold of one another while cooling down, creating the ultimate weld.







## 16 Color Combinations To Choose From



Green

## V-Groove Glass a process that carves into the glass for a 3 dimensional design



#### Grid Options grids are between the glass for easy cleaning

Custom V-Groove Available/Size of window dictates pattern of V-Groove and grids.





Prairie multiple configurations shown



Colonial multiple configurations shown



Diamond

flat only

## **Brass or Nickel**





brass & nickel



brass & nickel



Diamond Middle brass & nickel



Diamond Sides brass & nickel



**Diamond Corners** brass & nickel

## operience The Platinum 2400 Series

With Double Hungs, Picture Windows, And Bays



Double Hung



Twin Double **Hung Mulled** 



Picture Window Unit 1/4-1/2-1/4 or 1/3-1/3-1/3

Triple Double

**Hung Mulled** 



**Double Hung Bay** 1/4-1/2-1/4 or

1/3-1/3-1/3

### Southside Locatio