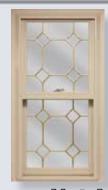

#### Grid Options grids are between the glass for easy cleaning

Custom V-Groove Available/Size of window dictates pattern of V-Groove and grids.

Prairie multiple configurations shown

Colonial multiple configurations shown

Diamond

flat only

## **Brass or Nickel**

brass & nickel

brass & nickel

Diamond Middle brass & nickel

Diamond Sides brass & nickel

**Diamond Corners** brass & nickel