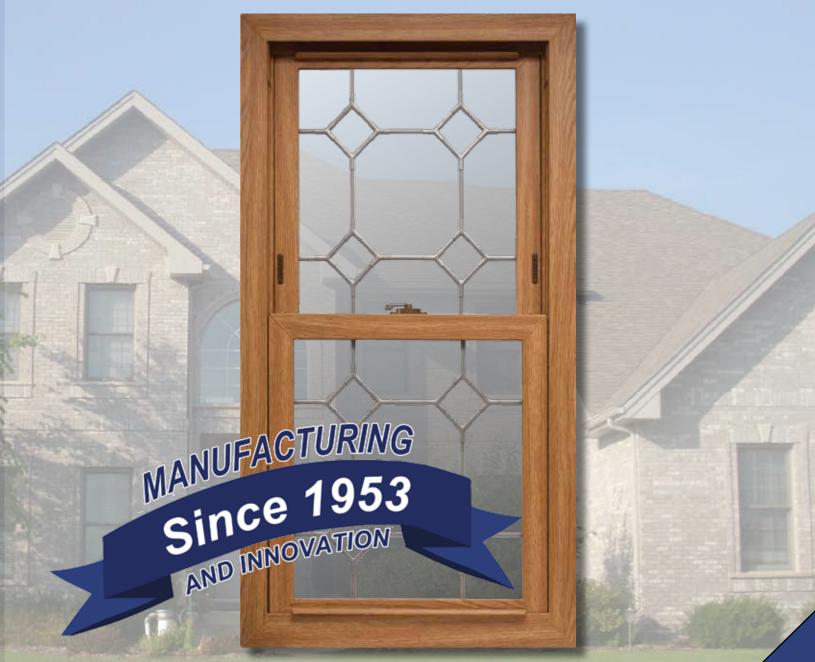

2400 Window Series By Lang Industries

**Unmatched Strength - Unparalleled Elegance** 

## operience The Platinum 2400 Series

With Double Hungs, Picture Windows, And Bays

Double Hung

Twin Double **Hung Mulled** 

Picture Window Unit 1/4-1/2-1/4 or 1/3-1/3-1/3

Triple Double

**Hung Mulled** 

**Double Hung Bay** 1/4-1/2-1/4 or