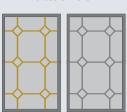

#### Grid Options grids are between the glass for easy cleaning

Custom V-Groove Available/Size of window dictates pattern of V-Groove and grids.

Prairie multiple configurations shown

Colonial multiple configurations shown