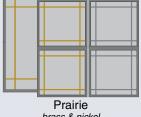

#### Grid Options grids are between the glass for easy cleaning

Custom V-Groove Available/Size of window dictates pattern of V-Groove and grids.

Prairie multiple configurations shown

Colonial multiple configurations shown

## **Brass or Nickel**

brass & nickel

brass & nickel

Diamond Middle brass & nickel

Diamond Sides brass & nickel

**Diamond Corners** brass & nickel