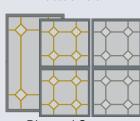

Diamond

flat only

## **Brass or Nickel**

brass & nickel

brass & nickel

Diamond Middle brass & nickel

Diamond Sides brass & nickel

**Diamond Corners** brass & nickel