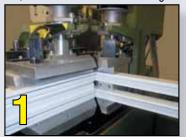

#### Not All Windows Are Greated The Samel

The Platinum Process: Innovation is key in making such a strong and durable window. Platinum is a well engineered window line made with Virgin Vinyl profiles. These profiles are cut precisely by computerized saws, then entered into our automated welding chambers where they are fused into one. We use a 4 point welder to ensure a square frame. Not only is Platinum strong and durable, but also energy efficient. That's what makes Platinum stand out above the rest. It takes state of the art machinery to create a well-built product like Platinum. Other companies may be embarrassed to show their machinery, but we are not. Illustrated below are the 3 main steps involved in the making of Platinum windows. First, lineals are placed into special dies that make the window extrusions square when entering the welding chambers. After fitting tight and square, the operator then pushes a button that spreads the two pieces apart. Second, a hot plate of 480°F erects from the machine to heat up the ends of the extrusions. After being held there for about 30 seconds reaching the correct temperature, the hot plate falls below. The last step illustrates the cooling phase of the welding process. As the hot plate falls below, the two heated ends come together. They take hold of one another while cooling down, creating the ultimate weld.