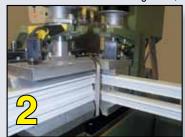

#### Not All Windows Are Greated The Samel

The Platinum Process: Innovation is key in making such a strong and durable window. Platinum is a well engineered window line made with Virgin Vinyl profiles. These profiles are cut precisely by computerized saws, then entered into our automated welding chambers where they are fused into one. We use a 4 point welder to ensure a square frame. Not only is Platinum strong and durable, but also energy efficient. That's what makes Platinum stand out above the rest. It takes state of the art machinery to create a well-built product like Platinum. Other companies may be embarrassed to show their machinery, but we are not. Illustrated below are the 3 main steps involved in the making of Platinum windows. First, lineals are placed into special dies that make the window extrusions square when entering the welding chambers. After fitting tight and square, the operator then pushes a button that spreads the two pieces apart. Second, a hot plate of 480°F erects from the machine to heat up the ends of the extrusions. After being held there for about 30 seconds reaching the correct temperature, the hot plate falls below. The last step illustrates the cooling phase of the welding process. As the hot plate falls below, the two heated ends come together. They take hold of one another while cooling down, creating the ultimate weld.