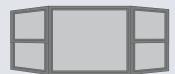

## operience The Platinum 2400 Series

With Double Hungs, Picture Windows, And Bays

Double Hung

Twin Double **Hung Mulled** 

Picture Window Unit 1/4-1/2-1/4 or 1/3-1/3-1/3

Triple Double

**Hung Mulled** 

**Double Hung Bay** 1/4-1/2-1/4 or