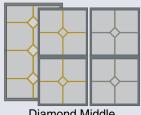

## **Brass or Nickel**

brass & nickel

brass & nickel

Diamond Middle brass & nickel

Diamond Sides brass & nickel

**Diamond Corners** brass & nickel