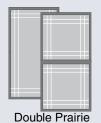

#### Grid Options grids are between the glass for easy cleaning

Custom V-Groove Available/Size of window dictates pattern of V-Groove and grids.

Prairie multiple configurations shown

Colonial multiple configurations shown