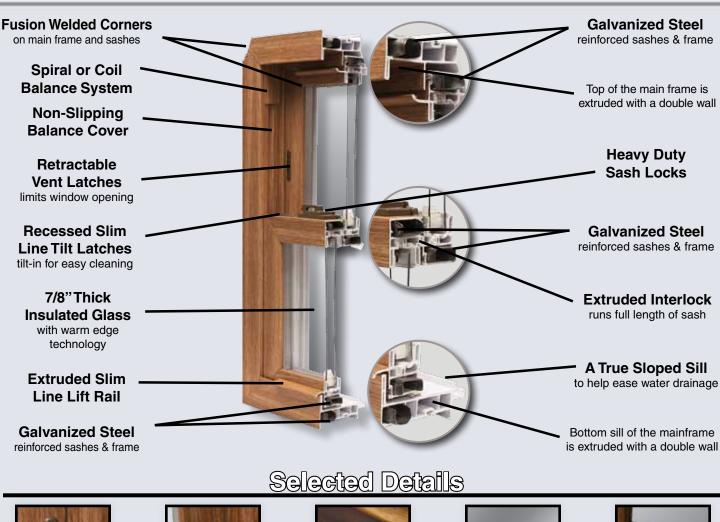

## Standard Features

- Quarter Inch Trim Leg (For Easy Installation)
- New Exterior European Beveled Frame
- A True 0.08" Chambered Wall Thickness on Main Frame
- Concealed Screen Track & Sloped Sill
- · Tilt-In or Removable Sashes

7/8" Insulated Glass

Custom Sizes