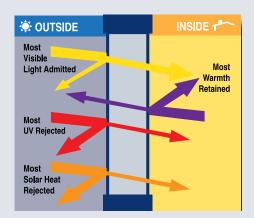

## Maria How Enhanced LowE Glass Works

According to U.S. Government estimates an average household spends more than 40% of its annual energy budget on heating and cooling. That is why with the 2400 Platinum Series combined with the *optional* Enhanced LowE and Argon special glass will keep indoor temperatures comfortable regardless of the outside elements. All the windows with the Enhanced LowE and Argon package will come with packaging labels U Factor .30 and SHGC .30 or under.

\*Image to the left provided by Guardian Glass Co. shows how LowE Glass works