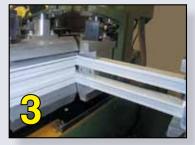

#### Not All Windows Are Greated The Samel

The Platinum Process: Innovation is key in making such a strong and durable window. Platinum is a well engineered window line made with Virgin Vinyl profiles. These profiles are cut precisely by computerized saws, then entered into our automated welding chambers where they are fused into one. We use a 4 point welder to ensure a square frame. Not only is Platinum strong and durable, but also energy efficient. That's what makes Platinum stand out above the rest. It takes state of the art machinery to create a well-built product like Platinum. Other companies may be embarrassed to show their machinery, but we are not. Illustrated below are the 3 main steps involved in the making of Platinum windows. First, lineals are placed into special dies that make the window extrusions square when entering the welding chambers. After fitting tight and square, the operator then pushes a button that spreads the two pieces apart. Second, a hot plate of 480°F erects from the machine to heat up the ends of the extrusions. After being held there for about 30 seconds reaching the correct temperature, the hot plate falls below. The last step illustrates the cooling phase of the welding process. As the hot plate falls below, the two heated ends come together. They take hold of one another while cooling down, creating the ultimate weld.