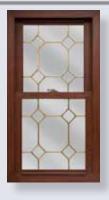

#### Grid Options grids are between the glass for easy cleaning

Custom V-Groove Available/Size of window dictates pattern of V-Groove and grids.

Prairie multiple configurations shown

Colonial multiple configurations shown

Diamond

flat only

## **Brass or Nickel**

brass & nickel

brass & nickel

Diamond Middle brass & nickel

Diamond Sides brass & nickel

**Diamond Corners** brass & nickel