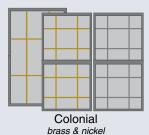

#### Grid Options grids are between the glass for easy cleaning

Custom V-Groove Available/Size of window dictates pattern of V-Groove and grids.

Prairie multiple configurations shown

Colonial multiple configurations shown

## **Brass or Nickel**

brass & nickel

brass & nickel

Diamond Middle brass & nickel

Diamond Sides brass & nickel

**Diamond Corners** brass & nickel