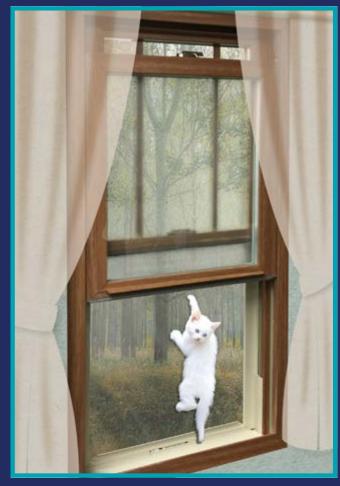

### Seven Times Stronger Than Regular Insect Screening

PetScreen, pet-resistant insect screening, is tear and puncture-resistant to prevent damage by dogs and cats. Ideal for use in high-traffic areas. PetScreen

installs like regular insect screening and is excellent for use in patio/porch enclosures and windows and doors. PetScreen is available with all Lang Exterior products!

## PET-RESISTANT INSECT SCREENING

- Resists damage by dogs and cats
- Excellent outward visibility
- Made of strong vinyl-coated polyester
- Not harmful to pets

Colors Available: Grey

• Easy to install