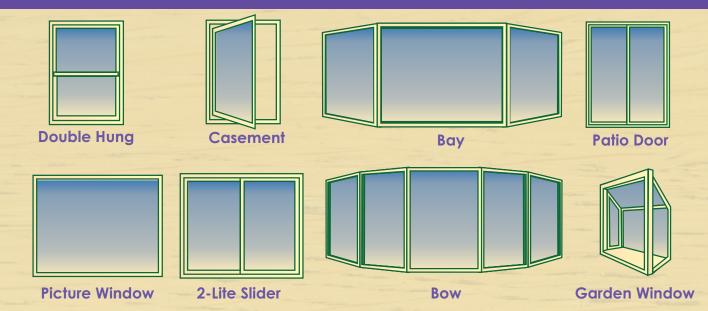

### ♦ How do the ratings work?

Available on the Following Products:

#### PLATINUM 2400 SERIES

Double Hungs STC 34/ OITC 28

### Renaissance

Casements STC 34/ OITC 27

Patio Doors STC 32/ OITC 26

## **DECORATIVE**DIMENSIONS

Bows and Bays STC 34/ OITC 27

## PowerWeld Trusted Products Since 1953

Sliders STC 33/ OITC 28

### Silence is Golden is Available on the Following Products