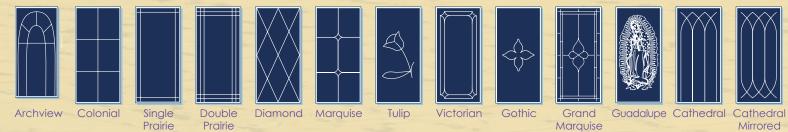

## **Decorative Glass Options**

**V-Groove** 

A PROCESS THAT CARVES INTO THE GLASS TO GIVE A 3 DIMENSIONAL PRISM DESIGN

## **Grids**Between the glass for easy cleaning

Colonial Available in all color combinations, brass and nickel

Single Prairie Available in all color combinations, brass and nickel

Double Prairie
Available
in all color
combinations,
brass and nickel

Diamond Available in all color combinations

Diamond Middle
Brass or Nickel

Double Diamond Brass or Nickel

All Lang Exterior products, hardware styles, and ratings are subject to change without notification.