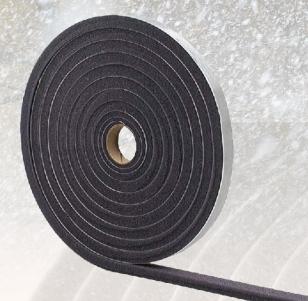

# LANG EXTERIOR IS PROUD TO ANNOUNCE

Your request has been heard! Many of our contractors have asked for this wonderful option and Lang has listened! It is now here...Miracle Foam. This product will enhance your window installation! Add this option to your next window order to ensure maximum insulation and permanent placement!

- 17 Feet In Length
- 2 ¾ In Width and 3/8 Thick
- ADDED INSULATION
- SELF EXPANDING FOAM
- SELF STICKING
- FULLY COMPACTABLE
- EXPANDS TO FILL THE OPENING GAP UP TO 3/8 ON EACH SIDE
- HELPS WITH SOUND PREVENTION
- FILLS AROUND SCREW AREA